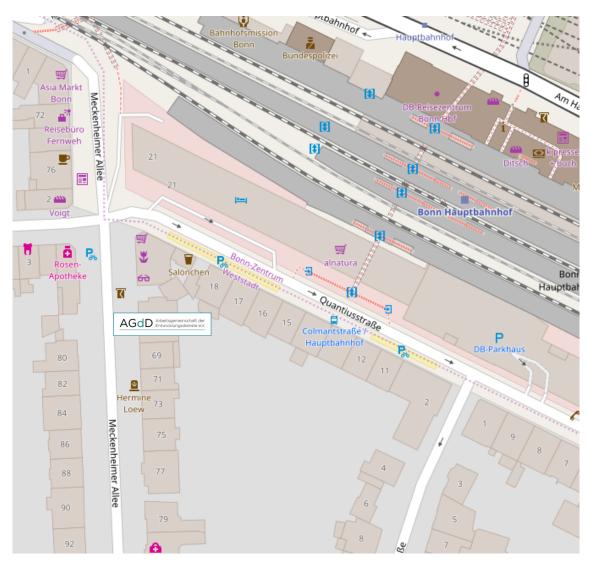

## How to get there

## ... by public transport

Leave Bonn Central Station by the rear exit leading to Quantiusstraße and turn right along this street. After around 100 metres, turn left at the junction onto Meckenheimer Allee. Our office is a few metres down the road on the left. Drive to Bonn Central Station. There is a large car park opposite the station on the city centre side (charges apply). From there you can reach the AGdD office within three minutes.

© OpenStreetMap-Mitwirkende

Arbeitsgemeinschaft der Entwicklungsdienste e.V. Förderungswerk Meckenheimer Allee 67-69 53115 Bonn Telefon: +49 (0)228 908 993-0 E-Mail: info@agdd.de Internet: www.agdd.de

0 Herausgeber: AGdD Förderungswerk Disclaimer: Namentlich gekennzeichnete Beiträge geben nicht unbedingt die Meinung des Herausgebers wieder.